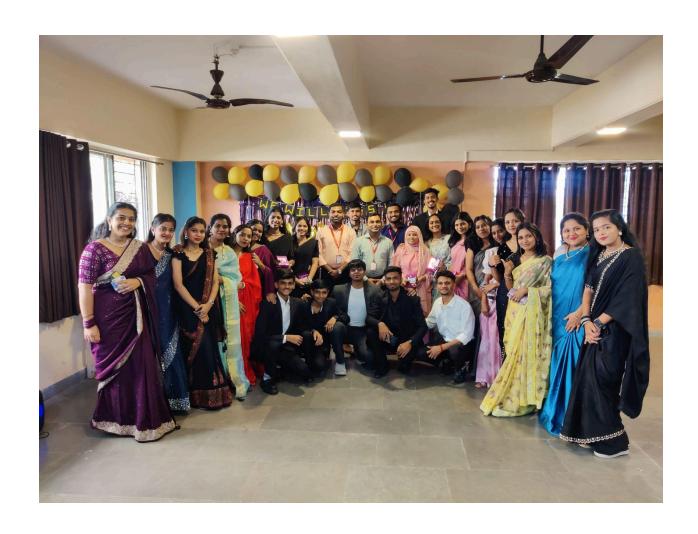

## FRESHERS & FAREWELL REPORT

On 04/03/2025, Laxmi College of Optometry hosted a memorable Fresher's Ceremony for the incoming batch of 2024-2025 (B9), marking the beginning of their academic journey and professional careers. This event was also paired with a Farewell Ceremony for the outgoing 3rd-year students as they prepared to transition into their internship phase. The event served as an opportunity to express appreciation and gratitude to both the new students and the outgoing interns, wishing them all the best for their future endeavours.

The Fresher's and Farewell Ceremony concluded with a vote of thanks from the host and heartfelt remarks from Vice-Principal Mr. Rakesh Kaushal, faculty members Mr. Suraj Shelar and Mr. Ashwin Pawar, Mrs. Reshma Kute from the administration department, and Mr. Prakash Jadhav, a supporting staff member. The event was both an emotional and celebratory occasion, as we welcomed the new batch of students and bid farewell to the 3rd-year students embarking on their internship journey.