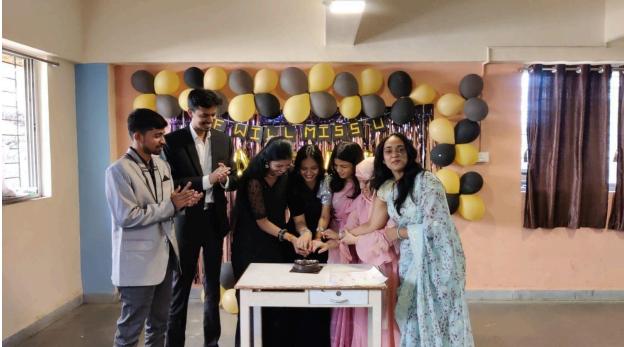

The event began with a warm welcome by the host, followed by an inspiring speech from our Vice-Principal, Mr. Rakesh Kaushal. Faculty member Mr. Suraj Shelar and Mr. Ashwin Pawar also addressed the audience, extending a heartfelt welcome to the new students and introducing them to the Laxmi College family. The organizing committee, along with LCO admin Mrs. Reshma Kute, made the fresher's feel at home with a warm reception. The event became even more memorable through fun-filled activities, games, and a cake-cutting ceremony.