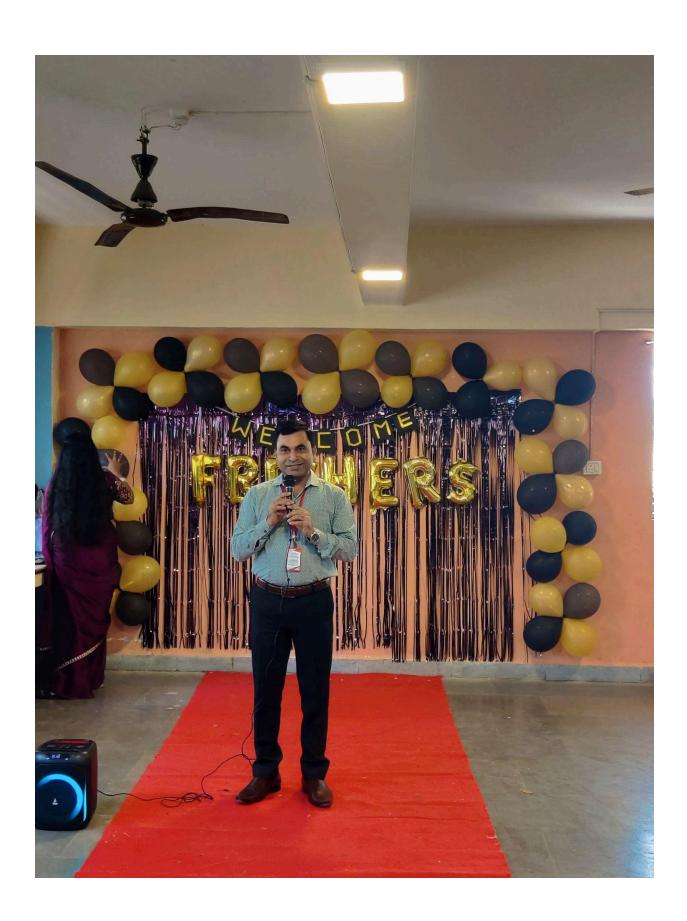

The event began with a warm welcome by the host, followed by an inspiring speech from our Vice-Principal, Mr. Rakesh Kaushal. Faculty member Mr. Suraj Shelar and Mr. Ashwin Pawar also addressed the audience, extending a heartfelt welcome to the new students and introducing them to the Laxmi College family. The organizing committee, along with LCO admin Mrs. Reshma Kute, made the fresher's feel at home with a warm reception. The event became even more memorable through fun-filled activities, games, and a cake-cutting ceremony.