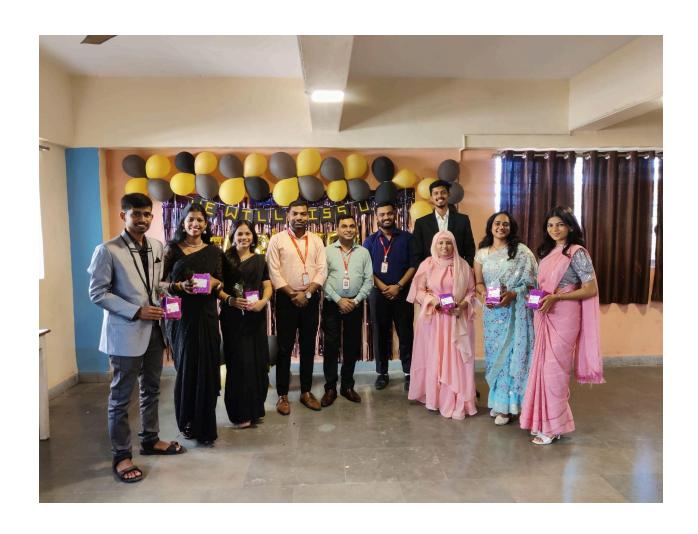

In the second half, the LCO team shared their experiences and offered their best wishes for the interns' upcoming program. The outgoing interns also took the stage to express their gratitude, sharing their experiences from their academic journey and thanking their mentors, peers, and faculty. The program concluded with a series of dance performances, fun activities, and a gifting ceremony.