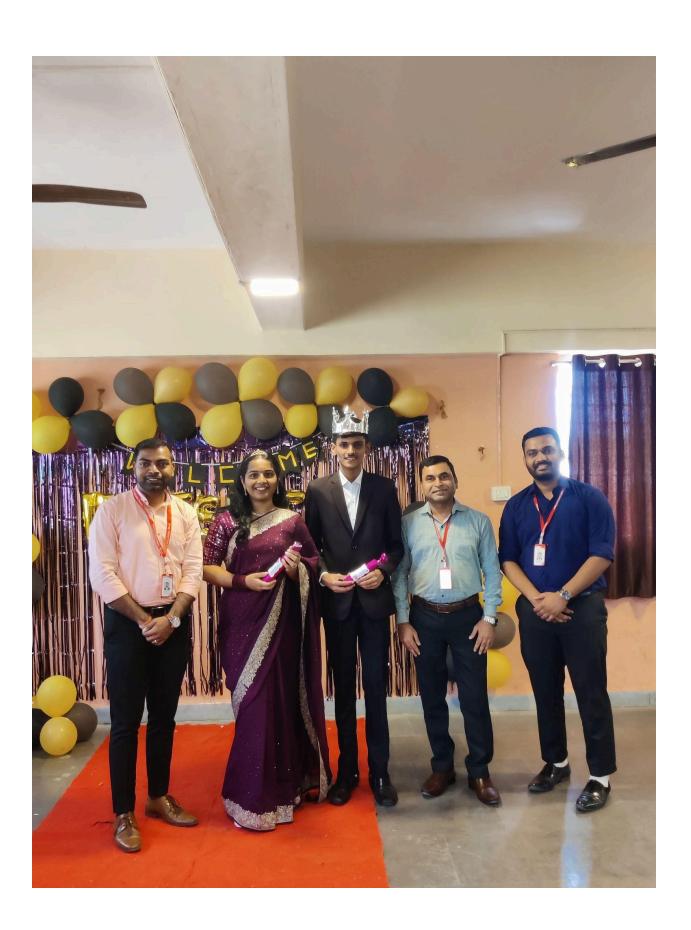

In the second half, the LCO team shared their experiences and offered their best wishes for the interns' upcoming program. The outgoing interns also took the stage to express their gratitude, sharing their experiences from their academic journey and thanking their mentors, peers, and faculty. The program concluded with a series of dance performances, fun activities, and a gifting ceremony.