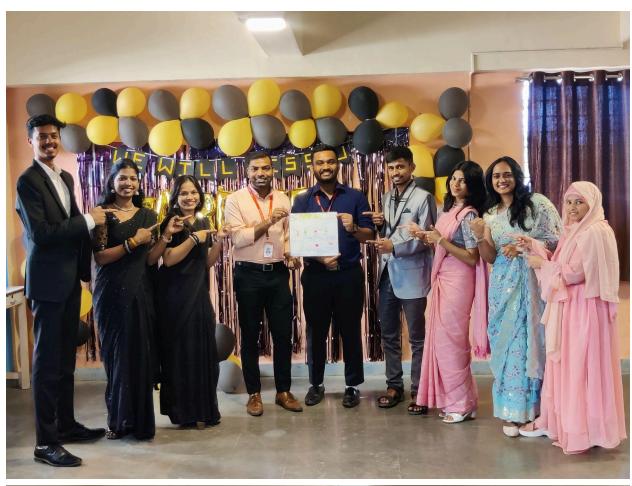

The event began with a warm welcome by the host, followed by an inspiring speech from our Vice-Principal, Mr. Rakesh Kaushal. Faculty member Mr. Suraj Shelar and Mr. Ashwin Pawar also addressed the audience, extending a heartfelt welcome to the new students and introducing them to the Laxmi College family. The organizing committee, along with LCO admin Mrs. Reshma Kute, made the fresher's feel at home with a warm reception. The event became even more memorable through fun-filled activities, games, and a cake-cutting ceremony.

In the second half, the LCO team shared their experiences and offered their best wishes for the interns' upcoming program. The outgoing interns also took the stage to express their gratitude, sharing their experiences from their academic journey and thanking their mentors, peers, and faculty. The program concluded with a series of dance performances, fun activities, and a gifting ceremony.